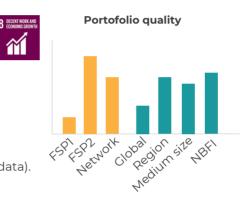

#### Benchmark overview

**Non subscribing networks** receive a benchmark overview for free, to compare the FSPs key indicators with the benchmark on ATLAS (global or regional average depending on nominative vs anonymous provision of data of the majority of FSPs). **Subscribing networks** access the detailed data and benchmark available on ATLAS, according to the subscription option they choose.

In addition to the access to data online, subscribing networks can request to export the data they have reported in a consolidated manner to Excel, for their internal purpose.

The FSPs members of the network with data reported receive a benchmark overview (global or regional average depending on nominative vs anonymous provision of data).