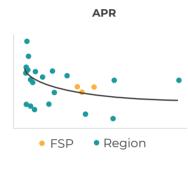

#### **Price Disclosure Award**

FSPs members of the network who report the Annual Percentage Rate (APR) can request the **Price Disclosure Award** for free, recognizing their transparent APR disclosure (gold or silver depending on nominative vs anonymous provision of data).